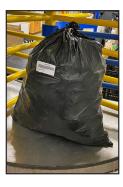

8. Put a tag on each bag/box/crate. Place boxes/crates on the left rollers & bags on the right turnstile so that they enter the belt /roller system.

There is nothing more to do on your part. Thank you for your generous donation!