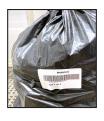

8. Put a tag on each bag/box/crate. Place boxes/crates on the left rollers & bags on the right turnstile so that they enter the belt /roller system.

There is nothing more to do on your part. Thank you for your generous donation!