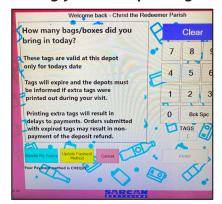

he east side of the Sarcan depot.

- Welcome to SARCAN Drop & Go
  Follow these four easy steps to
  recycle your beverage containers

  1 Touch the screen to begin
  Note that some screen of highly by your serving paramet.

  2 Print a tag for each bag/box
  Note of all agrid to granted frame and parameters.

  3 Attach one tag to each bag/box
  The all agrid to granted frame and parameters.

  4 Place tagged bag/box into chutes
  Note that the street of the screen of the s
- 2. There is a sign inside with instructions.
  - NOTE: All glass items need to go into the Sarcan crates.
- 3. Push "I have an account" on the screen.



4. Enter the code 3067739524 (CTR phone #) and push the log in icon.



5. Press "Yes it's me."



6. Request a tag for each crate, box or bag you are depositing.



7. Press "Print." It will ask if this is correct. Press "Yes" if it is. If it is not, press "No" and re-enter the correct # of bags/boxes/crates.





8. Put a tag on each bag/box/crate. Place boxes/crates on the left rollers & bags on the right turnstile so that they enter the belt /roller system.







There is nothing more to do on your part. Thank you for your generous donation!