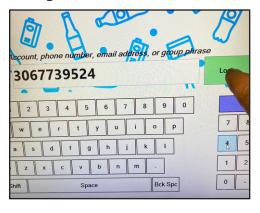

4. Enter the code 3067739524 (CTR phone #) and push the log in icon.

5. Press "Yes it's me."

6. Request a tag for each crate, box or bag you are depositing.

7. Press "Print." It will ask if this is correct. Press "Yes" if it is. If it is not, press "No" and re-enter the correct # of bags/boxes/crates.