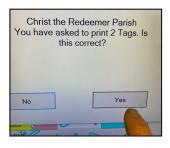

4. Enter the code 3067739524 (CTR phone #) and push the log in icon.

5. Press "Yes it's me."

6. Request a tag for each crate, box or bag you are depositing.

7. Press "Print." It will ask if this is correct. Press "Yes" if it is. If it is not, press "No" and re-enter the correct # of bags/boxes/crates.