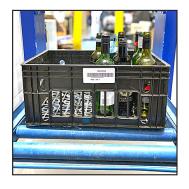

  4 Place tagged bag/box into chutes
  Note that the street of the screen of the s
- 2. There is a sign inside with instructions.
  - NOTE: All glass items need to go into the Sarcan crates.
- 3. Push "I have an account" on the screen.