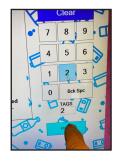

screen to begin
  Note that some screen of highly by your serving paramet.

  2 Print a tag for each bag/box
  Note of all agrid to granted frame and parameters.

  3 Attach one tag to each bag/box
  The all agrid to granted frame and parameters.

  4 Place tagged bag/box into chutes
  Note that the street of the screen of the s
- 2. There is a sign inside with instructions.
  - NOTE: All glass items need to go into the Sarcan crates.
- 3. Push "I have an account" on the screen.



4. Enter the code 3067739524 (CTR phone #) and push the log in icon.



5. Press "Yes it's me."



6. Request a tag for each crate, box or bag you are depositing.



7. Press "Print." It will ask if this is correct. Press "Yes" if it is. If it is not, press "No" and re-enter the correct # of bags/boxes/crates.





8. Put a tag on each bag/box/crate. Place boxes/crates on the left rollers & bags on the right turnstile so that they enter the belt /roller system.







There is nothing more to do on your part. Thank you for your generous donation!